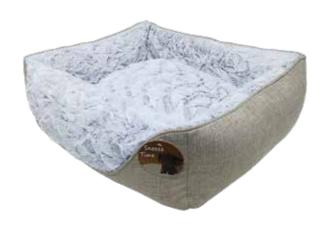

## HomeBlend Pet Basket

Homeblend Pet Baskets are crafted for coziness and designed to blend seamlessly with your home decor, the pet basket is the perfect haven for your dog to unwind after a day full of adventures.

Made with high-quality furnishing materials, ensuring durability and ease of cleaning all inserts are zippered. We've poured our hearts into creating these cozy comforts, paying attention to every detail to ensure they meet the needs and standards of our beloved pet community.

Size: 60 x 52 x 18cm

## **Product Benefits:**

- -Seamless Integration: The HomeBlend Pet Collection harmoniously blends with your home furnishings, creating a harmonious living space for both you and your pet.
- -Easy Maintenance: Removable inserts simplify cleaning and upkeep, saving you time and effort while keeping your pet's space fresh and hygienic.
- -Washing: Machine wash seperatley in cold water on gentle cycle, Tumble dry on gentle cycle with low heat.
- -Unparalleled Comfort: Crafted with your pet's well-being in mind, the soft and supportive collection provides a cozy sanctuary for relaxation, making the perfect spot for your furry friend to unwind.