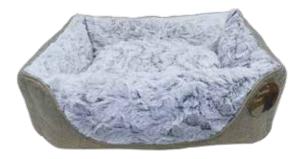

## HomeBlend Pet Basket

Homeblend Pet Baskets are crafted for coziness and designed to blend seamlessly with your home decor, the pet basket is the perfect haven for your dog to unwind after a day full of adventures.

Made with high-quality furnishing materials, ensuring durability and ease of cleaning all inserts are zippered. We've poured our hearts into creating these cozy comforts, paying attention to every detail to ensure they meet the needs and standards of our beloved pet community.

Size: 60 x 52 x 18cm

## **Product Benefits:**

- -Seamless Integration: The HomeBlend Pet Collection harmoniously blends with your home furnishings, creating a harmonious living space for both you and your pet.
- -Easy Maintenance: Removable inserts simplify cleaning and upkeep, saving you time and effort while keeping your pet's space fresh and hygienic.
- -Washing: Machine wash seperatley in cold water on gentle cycle, Tumble dry on gentle cycle with low heat.
- -Unparalleled Comfort: Crafted with your pet's well-being in mind, the soft and supportive collection provides a cozy sanctuary for relaxation, making the perfect spot for your furry friend to unwind.